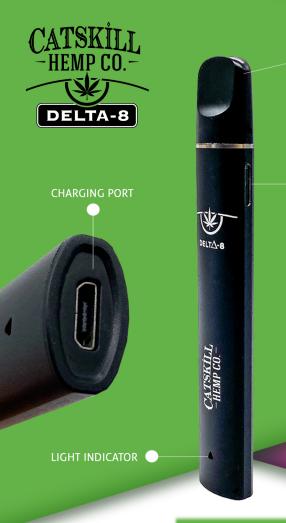

D8 Disposable Troubleshooting

## Unclogging

If the light won't turn on when trying to hit it, 99% of the time it is due to a clogging of the thick distillate(note: clogging is unfortunately fairly common with this type of product)

## Method 1

MOUTH PIECE

**D8 DISTILLATE** 

**Step 1:** Blow hard into the usb port 3-4 times from 3-4" away, similar to blowing into an old video game cartridge.

**Step 2:** Take a couple of hard pulls on the mouth piece; once a little air gets through it should clear up any obstruction and allow the airflow activated sensor to work again!

This trick fixes ~90% of all clogging issues.